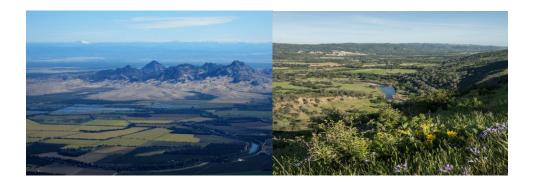

# Day Ride to Sutter Buttes & Capay Valley Lunch at Road Trip Bar & Grill Friday April 25th

We are leading a ride to Capay Valley on Friday April 25th. If you would like to join us, have a fun lunch and get a close-up view of Sutter Buttes & Capay Valley, bring your sports car and come along. We will leave from Orchard Creek at 9:30 for a 1 PM lunch.

This tour will be in three segments, staying on the smaller roads as much as possible.

- First, we will head north from Orchard Creek through Nicolas, Mt. Vernon and through the Sutter Buttes, and stop at Granzella's in Williams for a break (1 hour 45 min).
- We will continue west on Hwy 20 and south through Capay Valley on Hwy 16 to the Road Trip Bar Grill for a lunch at 1 PM (1 hour)
- Finally, we will head home through Knights Landing and again through Nicolas (1 hour 23 min).

You should be home by about 4 PM.

We like to do this trip early in the year when the Almond Trees are blossoming and the rivers are flowing. But, yes, we will again be teasing the rain gods. If it is raining heavily, we will change the date based on the weather forecast.