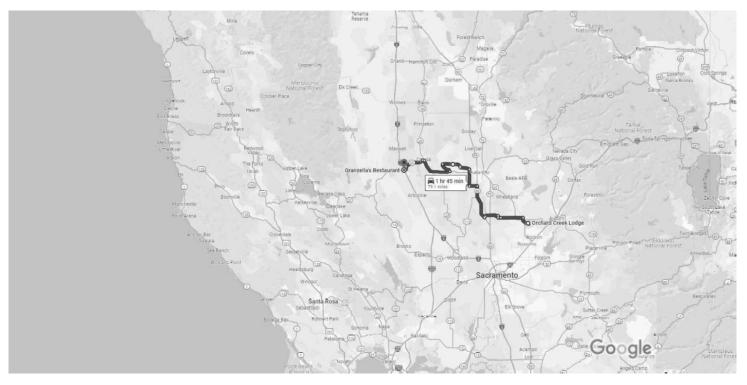

## Google Maps

Orchard Creek Lodge, 965 Orchard Creek Ln, Drive 79.1 miles, 1 hr 45 min Lincoln, CA 95648 to Granzella's Restaurant, 451 6th St, Williams, CA 95987

Map data ©2024 Google 10 mi

Orchard Creek Lodge 965 Orchard Creek Ln, Lincoln, CA 95648

## To start off, turn left on Del Web.

| Take Nicolaus Rd, CA-99 N, S Township Rd, Pass Rd, and<br>CA-20 W to 6th St in Williams |    |                                                                                  |  |
|-----------------------------------------------------------------------------------------|----|----------------------------------------------------------------------------------|--|
| ۲                                                                                       | 5. | 1 hr 41 min (78.9 mi)<br>Turn left at the 1st cross street onto Del Webb<br>Blvd |  |
| $\rightarrow$                                                                           | 6. | 0.8 mi<br>Turn right onto E Joiner Pkwy                                          |  |

2.6 mi

| ۲             | 7.       | Use the left 2 lanes to turn left onto Nicolaus Rd                                                                                                                    |
|---------------|----------|-----------------------------------------------------------------------------------------------------------------------------------------------------------------------|
| ↑             | 8.       | 8.4 mi<br>Continue onto Marcum Rd                                                                                                                                     |
| <b>⊢</b>      | 9.       | 1.0 mi   Turn right onto Pleasant Grove Rd   At the dead end.                                                                                                         |
| ←             | 10.      | 0.8 mi<br>Turn left onto Nicolaus Ave <b>This is the first left.</b>                                                                                                  |
| <-            | 11.      | 1.3 mi<br>Turn left to stay on Nicolaus Ave Careful! Cross Traffic Does Not Stop                                                                                      |
| ←             | 12.      | Turn left Follow signs for CA-99N                                                                                                                                     |
| *             | 13.      |                                                                                                                                                                       |
| ←             | 14.      | 12.8 mi       Turn left onto Oswald Rd     There is a large Oswald Rd sign just prior to your turn. Beware of oncoming traffic. Take your time. We will wait for you. |
| ſ             | 15.      | 3.0 mi<br>Turn right onto S Township Rd You will cross Hwy 20 at a light. Continue straight on S Township Rd.                                                         |
| ←             | 16.      | 6.3 mi<br>Turn left onto Butte House Rd                                                                                                                               |
| <b>₼</b>      | 17.      |                                                                                                                                                                       |
| 5             | 18.      | 0.3 mi<br>Acacia Ave turns slightly left and becomes Pass<br>Rd                                                                                                       |
| ۲             | 19.      | 7.1 mi<br>Turn left onto W Butte Rd                                                                                                                                   |
| $\rightarrow$ | 20.      | 4.5 mi<br>Turn right onto CA-20 W                                                                                                                                     |
| ۲             | 21.      | 12.1 mi<br>Turn left onto Fremont St By Colusa Physical Therapy Bldg. on the corner.                                                                                  |
| ←             |          | 0.8 mi       Turn left onto CA-20 W/10th St       Continue to follow CA-20 W                                                                                          |
| ۲             | 23.      | Turn left onto Husted Rd This road comes up quickly. Don't miss it.                                                                                                   |
| <b>⊢</b>      | 24.      | 1.0 mi   Turn right onto E St Cross over the freeway.                                                                                                                 |
| ↑             | 25.<br>1 | 0.8 mi<br>Continue straight to stay on E St<br>Pass by Burger King (on the right)                                                                                     |
| Conti         | inue     | on 6th St to your destination                                                                                                                                         |

= 1 min (472 ft)

#### ♂ 26. Turn right onto 6th St

#### → 27. Turn right

Destination will be on the right

144 ft

328 ft

Granzella's Restaurant