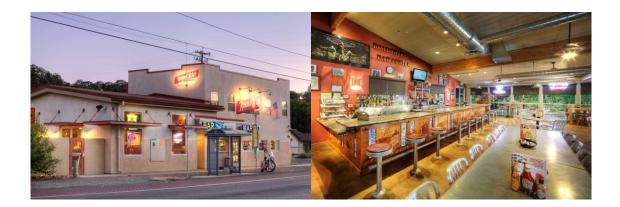

## Signups Begin after the March Meeting Send an Email to Tom Breckon

(Email Address is in the Roster)

Our stop for lunch will be at the Road Trip Bar & Grill in Capay. This restaurant is wonderful. What a surprise! Despite its unassuming exterior, the inside is country-western motif, bright, clean and fun. The service is great. It has a fairly large menu to choose from, and the food is good. It has 4 ½ stars on both Yelp and TripAdvisor. It also has a nice large covered outdoor seating area. We will likely choose outside if it is warm. They will take separate checks at the restaurant.