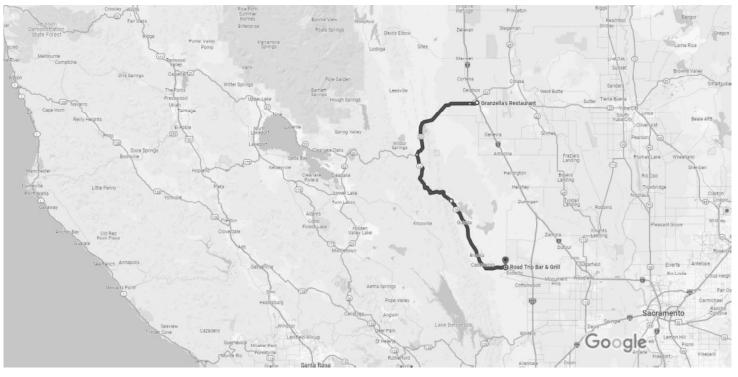

## Google Maps

Granzella's Restaurant, 451 6th St, Williams, CA 95987 to Road Trip Bar & Grill, 24989 CA-16, Capay, CA 95607

Drive 51.5 miles, 1 hr

Map data ©2024 Google 5 mi 💶

Follow where the leaders go. We will head NW and turn left on D Street. The leaders will spread out on D Street and 7 Street to allow room for the groups to re-form then head back to E street on 7th.

Turn right on E Street and go 1.4 miles to Hwy 20.

4. Turn left onto CA-20 W

5. Turn left onto CA-16 E
 ① Destination will be on the right

32.9 mi

17.1 mi

Road Trip Bar & Grill 24989 CA-16, Capay, CA 95607